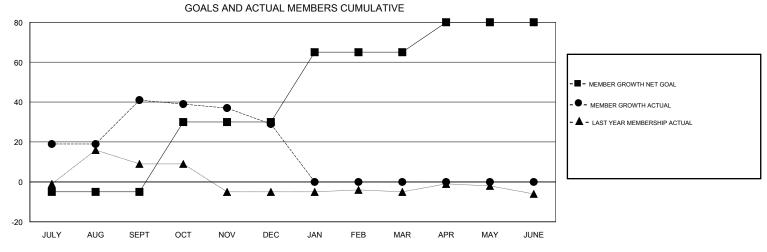

## MONTHLY MEMBERSHIP PROGRESS REPORT

District 131

Results as of: 12/31/2018

## **ANTTI FORSELL LOCATION LITHUANIA GMT CA** Clubs Members RESULTS FOR 2018-2019 RESULTS FOR 2018-2019 NEW CLUB GOAL NEW CLUBS DROPPED CLUBS MEMBER GROWTH NET MEMBER GROWTH DROPPED QUARTER QUARTER GOAL ACTUAL MEMBERS ACTUAL (including transfers) 2 0 -5 44 3 JULY/AUG/SEPT JULY/AUG/SEPT 0 35 13 OCT/NOV/DEC OCT/NOV/DEC 0 1 0 35 0 0 JAN/FEB/MAR JAN/FEB/MAR 0 0 0 0 15 0 APR/MAY/JUNE APR/MAY/JUNE